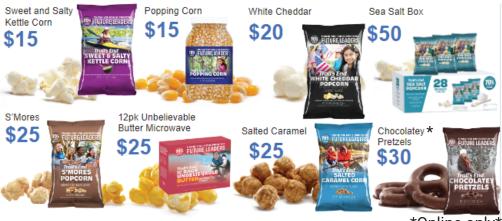

\*

Everything Scouts need to know About the 2023 popcorn sale



## Product Mix



\*Online only\*

# The Coin Club (Prizes and More)

Join the Coin Club and Level Up



😫 100 Coin Club - Sell \$100 and get a themed patch



750 Coin Club - Sell \$750 and get 2 movie tickets



**Power-UP Club** - For every \$3,000 sold, receive one \$250 gifcards to one of the following store:







Scouts earn points towards an Amazon.com e-Gift Card when they record their sales in the Trail's End App and choose the prize they want!

Trail's End REWARDS

1.25 PTS PER \$1 SOLD APP CREDIT/DEBIT CARD & ONLINE DIRECT 1 PT PER \$1 SOLD CASH



EARN MORE Easier



trails-end.com/rewards

| POINTS | GIFT CARD         |  |  |
|--------|-------------------|--|--|
| 17,500 | 10% of total sale |  |  |
| 15,000 | \$1,250           |  |  |
| 12,000 | \$1,000           |  |  |
| 10,000 | \$750