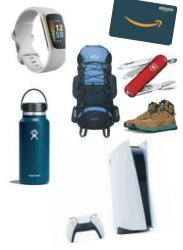

# The Coin Club (Prizes and More)

Join the Coin Club and Level Up

😫 100 Coin Club - Sell \$100 and get a themed patch

750 Coin Club - Sell \$750 and get 2 movie tickets

**Power-UP Club** - For every \$3,000 sold, receive one \$250 gifcards to one of the following store:

Scouts earn points towards an Amazon.com e-Gift Card when they record their sales in the Trail's End App and choose the prize they want!

Trail's End REWARDS

1.25 PTS PER \$1 SOLD APP CREDIT/DEBIT CARD & ONLINE DIRECT 1 PT PER \$1 SOLD CASH

EARN MORE Easier

trails-end.com/rewards

| POINTS | GIFT CARD         |  |  |
|--------|-------------------|--|--|
| 17,500 | 10% of total sale |  |  |
| 15,000 | \$1,250           |  |  |
| 12,000 | \$1,000           |  |  |
| 10,000 | \$750             |  |  |
| 7,500  | \$550             |  |  |
| 6,000  | \$450             |  |  |
| 5,000  | \$350             |  |  |
| 4,000  | \$250             |  |  |
| 3,500  | \$200             |  |  |
| 3,000  | \$150             |  |  |
| 2,500  | \$100             |  |  |
| 2,000  | \$70              |  |  |
| 1,750  | \$60              |  |  |
| 1,500  | \$50              |  |  |
| 1,250  | \$40              |  |  |
| 1,000  | \$30              |  |  |
| 750    | \$20              |  |  |
| 500    | \$10              |  |  |