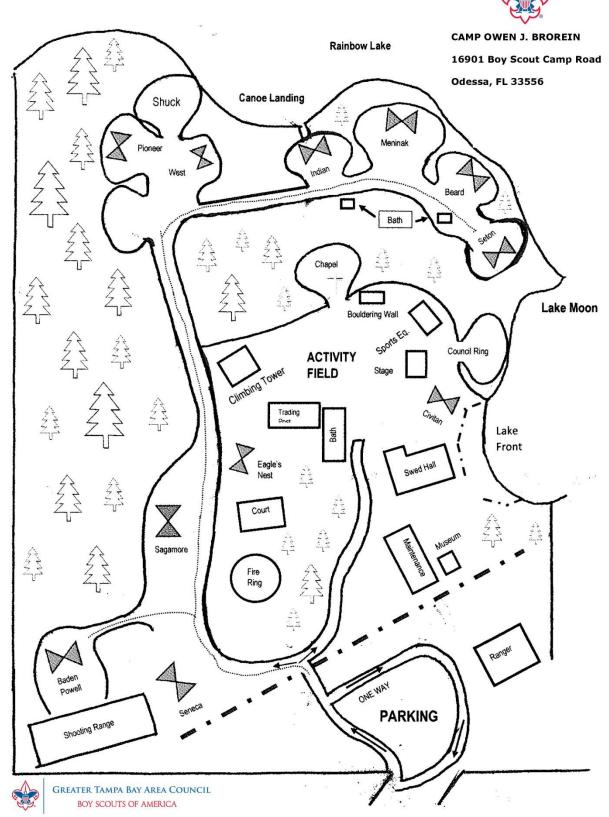

## DIRECTIONS AND MAP OF CAMP O.J. BROREIN 16901 Boy Scout Road, Odessa, FL 33556